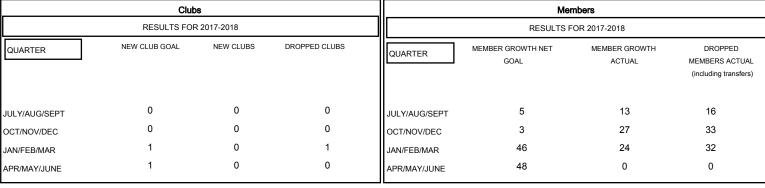

# MONTHLY MEMBERSHIP PROGRESS REPORT

## District 20 Y1

Results as of: 02/28/2018

# GMT: MAHESH CHITNIS LOCATION NEW YORK GMT CA Members



#### GOALS AND ACTUAL NEW CLUBS CUMULATIVE



## GOALS AND ACTUAL MEMBERS CUMULATIVE



| DROPPED CLUBS: 1  DROPPED MEMBERS |    | 24 CLUBS OF 45 ADDED 1 OR MORE NEW MEMBERS | GENDER DISTRIBUTION  MALE 799 (70.09%)  FEMALE 341 (29.91%)  Women Percentage Fiscal Year Goal: 30% |     |
|-----------------------------------|----|--------------------------------------------|-----------------------------------------------------------------------------------------------------|-----|
| DECEASED                          | 14 | CLICK HERE FOR CUMULATIVE  MEMBERSHIP DATA | TOTAL FAMILY UNIT MEMBERS                                                                           | 210 |
| CLUB CANCELLED                    | 10 |                                            |