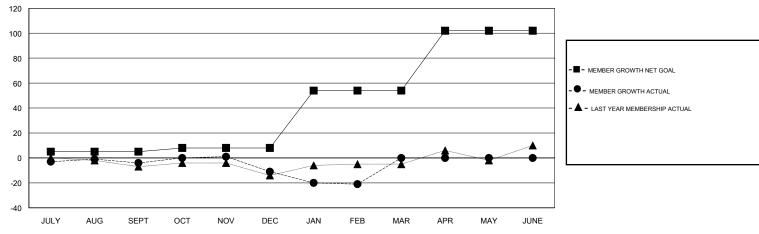

## GOALS AND ACTUAL MEMBERS CUMULATIVE

| DROPPED CLUBS: 1  DROPPED MEMBERS |    | 24 CLUBS OF 45 ADDED 1 OR MORE NEW MEMBERS | GENDER DISTRIBUTION  MALE 799 (70.09%)  FEMALE 341 (29.91%)  Women Percentage Fiscal Year Goal: 30% |     |
|-----------------------------------|----|--------------------------------------------|-----------------------------------------------------------------------------------------------------|-----|
| DECEASED                          | 14 | CLICK HERE FOR CUMULATIVE  MEMBERSHIP DATA | TOTAL FAMILY UNIT MEMBERS                                                                           | 210 |
| CLUB CANCELLED                    | 10 |                                            |                                                                                                     | 400 |
| OTHER                             | 57 |                                            | FAMILY MEMBERS PAYING HALF DUES                                                                     | 108 |
| TOTAL                             | 81 |                                            |                                                                                                     |     |